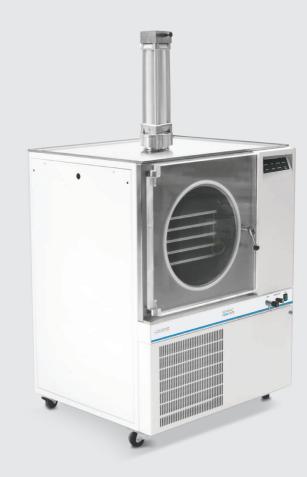

### Available in 2 configurations:

- Superior Bulk.
- Superior Vial.

All come with a choice of either -55°C or -95°C condenser temperatures. All models offer both simplicity of operation and the highest performance characteristics to meet the demands of today's research and development laboratories.

### **Technical features:**

- Fully automatic control of pre-freeze in 5 steps.
  and primary and secondary drying in 10 steps.
  Controlling shelf temperature from -80°C to +50°C on 95-80 models for correct ice crystal formation and freeze drying.
- Condenser ice capacity of max. 10kg/24 hours.
- For bulk: The chamber can accommodate from 2 to 8 electrically heated shelves with trays, giving a total area ranging from 0.3m<sup>2</sup> to 1.2m<sup>2</sup>.
- For vials: The chamber can accommodate up to 5 electrically heated shelves with trays, giving a total area up to 0.48m<sup>2</sup>.

#### Other features:

- Touchscreen controller and display of temperature, pressure and time during operation.
- Large capacity, seamless stainless steel condenser with external cooling coils and electric de-icing as standard.
- Front-loading for ease of access, loading and supervision.
- Easy service and maintenance.
- Customization, such as vials, bulk, top chamber ø500 or manifold see options at LaboGene.com