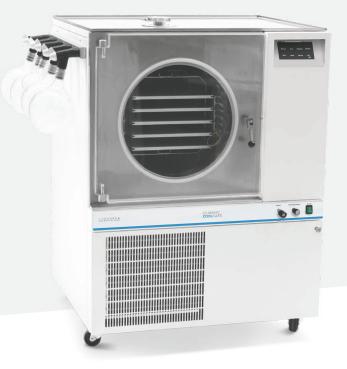

### Available in 2 configurations:

- Superior Bulk.
- Superior Vial.

All come with a choice of either -55°C or -95°C condenser temperatures. All models offer both simplicity of operation and the highest performance characteristics to meet the demands of today's research and development laboratories.

### **Technical features:**

- Fully automatic control of pre-freeze in 5 steps.
  and primary and secondary drying in 10 steps.
  Controlling shelf temperature from -80°C to +50°C on 95-80 models for correct ice crystal formation and freeze drying.
- Condenser ice capacity of max. 10kg/24 hours.
- For bulk: The chamber can accommodate from 2 to 8 electrically heated shelves with trays, giving a total area ranging from 0.3m<sup>2</sup> to 1.2m<sup>2</sup>.
- For vials: The chamber can accommodate up to 5 electrically heated shelves with trays, giving a total area up to 0.48m<sup>2</sup>.

#### Other features:

- Touchscreen controller and display of temperature, pressure and time during operation.
- Large capacity, seamless stainless steel condenser with external cooling coils and electric de-icing as standard.
- Front-loading for ease of access, loading and supervision.
- Easy service and maintenance.
- Customization, such as vials, bulk, top chamber ø500 or manifold see options at LaboGene.com