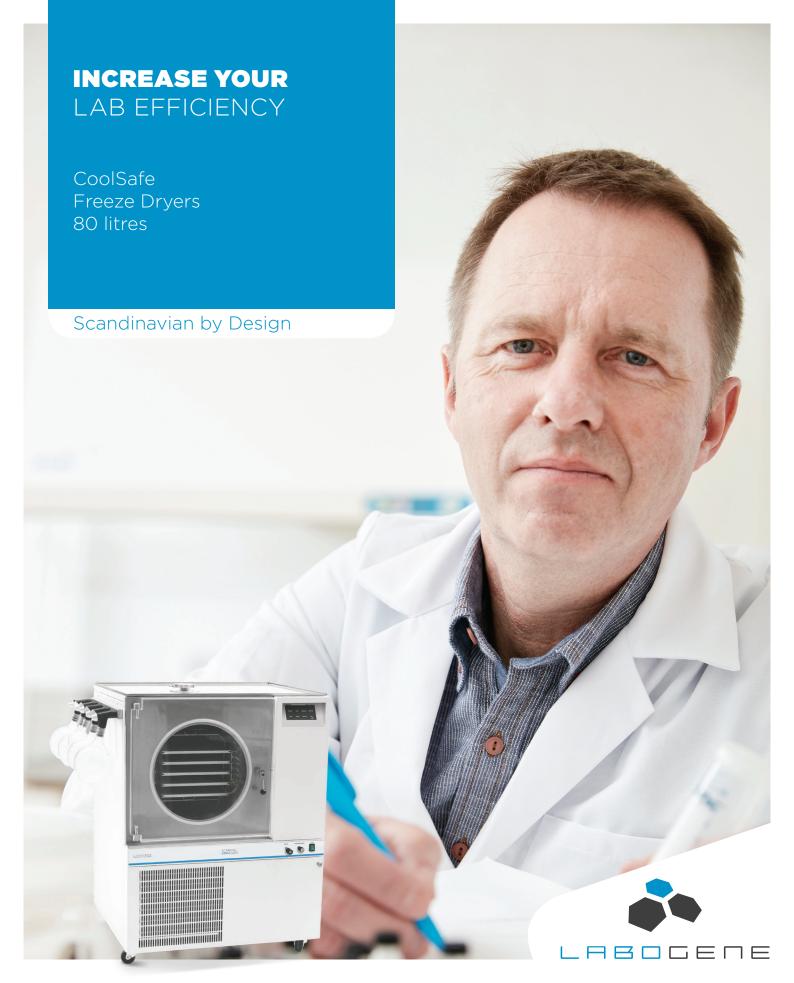

### **COOLSAFE**

## **SUPERIOR**

CoolSafe 95/55-80 Superior is an outstanding and versatile range of advanced floor-standing freeze dryers. They are the product of more than 40 years' experience and expertise, and are the ideal choice for research, process development and small-scale production.

CoolSafe 95/55-80 is suitable for research, testing and production on a minor scale.