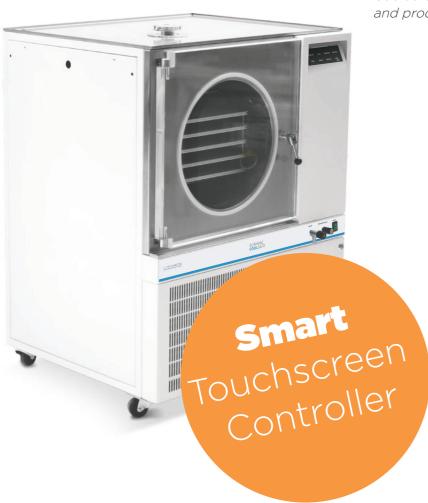

### Available in 2 configurations:

- Superior Bulk.
- Superior Vial.

All come with a choice of either -55°C or -95°C condenser temperatures. All models offer both simplicity of operation and the highest performance characteristics to meet the demands of today's research and development laboratories.

### **Technical features:**

- Fully automatic control of pre-freeze in 5 steps.
  and primary and secondary drying in 10 steps.
  Controlling shelf temperature from -80°C to +50°C on 95-80 models for correct ice crystal formation and freeze drying.
- Condenser ice capacity of max. 10kg/24 hours.
- For bulk: The chamber can accommodate from 2 to 8 electrically heated shelves with trays, giving a total area ranging from 0.3m<sup>2</sup> to 1.2m<sup>2</sup>.
- For vials: The chamber can accommodate up to 5 electrically heated shelves with trays, giving a total area up to 0.48m<sup>2</sup>.

#### Other features:

- Touchscreen controller and display of temperature, pressure and time during operation.
- Large capacity, seamless stainless steel condenser with external cooling coils and electric de-icing as standard.
- Front-loading for ease of access, loading and supervision.
- Easy service and maintenance.
- Customization, such as vials, bulk, top chamber ø500 or manifold see options at LaboGene.com